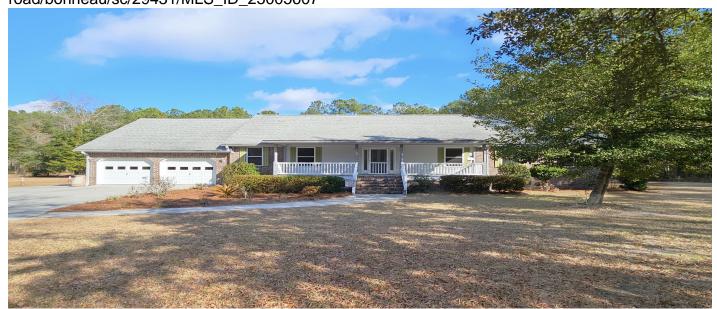

# 2300 Bethera Road, Bonneau, 29431, SC

https://greathomesofcharleston.com/properties/2300-bethera-road/bonneau/sc/29431/MLS\_ID\_25005607

### **Description**

Charming Country Living at 2300 Bethera Road, Bethera, SC. Welcome to this inviting, sturdily built 3 bedroom 2 full/2 half bath home in the heart the Francis Marion Forest. Situated on a spacious 2.36 acre lot surrounded on three sides by National Forest land with plenty of room for outdoor activities, this property offers a peaceful retreat with a blend of rural charm and modern comforts. As you approach the property, you'll immediately appreciate the tranquil setting surrounded by mature trees, open lawn, and lush greenery. The home boasts a welcoming front porch, perfect for relaxing while taking in the natural beauty of the area. Inside, you'll find a wellmaintained home featuring large bedrooms and cozy living areas with beautiful red oak flooring throughout. The large rooms are ideal for both quiet evenings and entertaining friends and family. The well appointed kitchen has plenty of cabinet space and a uniquely designed pantry, designed for maximum food storage, and is equipped with electric range, dishwasher and refrigerator making meal preparation a breeze. The master suite is a true retreat, offering lots of privacy with an ensuite bathroom, walk-in closet and a private entrance to the tremendous screened back porch, perfect for taking in the sweet sounds of summer nights. The additional bedrooms are generously sized also with plenty of privacy as well. Step outside to the expansive yard, where you'll find ample space for gardening, outdoor dining, or simply enjoying the fresh country air. Whether you're looking for a peaceful country home or a place to make your own, 2300 Bethera Road offers the ideal setting and low maintenance to boot, with brick veneer and vinyl siding you'll have more time to enjoy the great outdoors. The public boat launch to the Santee River only is only 10 minutes, as is, the nearby Dollar General and Circle K making it convenient to pick up those last minute supplies. There is also an attached two-car garage, great for inclement weather and securing your toys. A workshop out back in the 24X30 2 bay outbuilding serves for even more storage and a fenced in garden area is waiting for your chickens and green thumb. All this and free Bluegrass music every Saturday night at the Pickin' Parlor only 1 mile away. For protecting your investment there are light restrictions recorded and in place and noted and attached under the document heading of listing. This is the perfect country place you have been waiting for! Call for your showing appointment and make you dreams a reality!