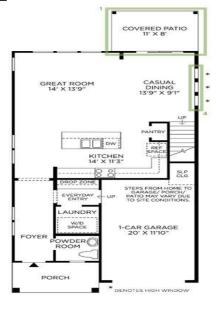

# **Description**

PLANNED COMPLETION SPRING 2025. DESIGN CHOICES CAN STILL BE MADE! The 4-bedroom Wynter plan offers a versatile open layout with a large kitchen island and plenty of storage. Relax in the cavernous primary suite with its oversized walk-in closet and impressive tray ceiling. A screened porch, full laundry room, and so much more add to the livability of this fantastic floor plan. High-end features and finishes abound, with oak stair treads, gorgeous plank flooring, stainless appliances, cement plank siding & a tankless water heater. An oversized garage is complemented by DUAL spacious exterior storage areas with lighting and electrical power. CLOSING COST INCENTIVES AVAILABLE!