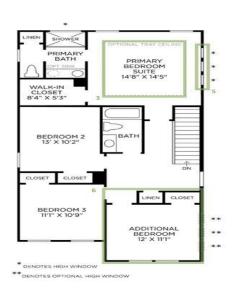

# **Description**

PLANNED COMPLETION SPRING 2025. DESIGN CHOICES CAN STILL BE MADE! The 4-bedroom Wynter plan offers a versatile open layout with a large kitchen island and plenty of storage. Relax in the cavernous primary suite with its oversized walk-in closet and impressive tray ceiling. A screened porch, full laundry room, and so much more add to the livability of this fantastic floor plan. High-end features and finishes abound, with oak stair treads, gorgeous plank flooring, stainless appliances, cement plank siding & a tankless water heater. An oversized garage is complemented by DUAL spacious exterior storage areas with lighting and electrical power. CLOSING COST INCENTIVES AVAILABLE!