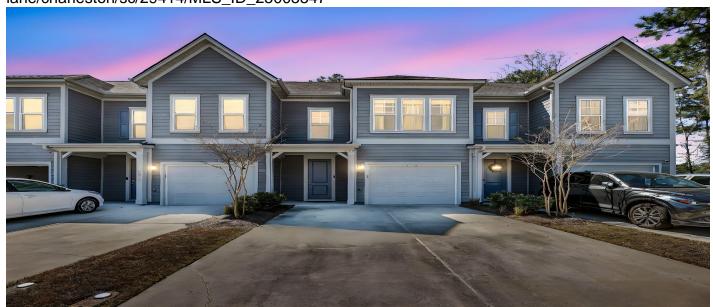

# 2322 Watchtower Lane, Charleston, 29414, SC

https://greathomesofcharleston.com/properties/2322-watchtower-lane/charleston/sc/29414/MLS\_ID\_25005547

# **Price - \$480,000**

| Bedrooms | Baths | Half Baths | SqFt | Lot Size | Year Built | DOM     |
|----------|-------|------------|------|----------|------------|---------|
| 4        | 3     | 1          | 2101 | 0.0500   | 2019       | 42 Days |

## **Description**

Experience comfortable and modern living in this well-appointed townhome at Marshside Towns. This 4-bedroom, 3.5-bathroom home, constructed in 2019, offers a blend of stylish upgrades and functional design. The open floor plan seamlessly connects the kitchen, dining, and living areas, creating an inviting space for everyday living and entertaining. The kitchen features quartz countertops, upgraded appliances, and a gas range. Enjoy natural light and peaceful views from the screened-in porch and patio overlooking the wooded marsh. The second floor provides a convenient laundry room and comfortable bedrooms, while the third floor offers a flexible space for a bedroom, or office. Residents benefit from community amenities, including a dog park and fire pit, and access to the