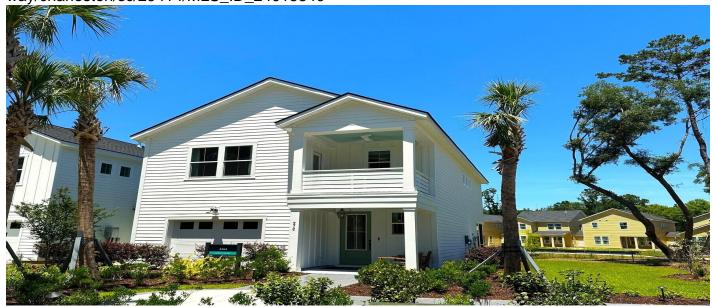

# 233 Claret Cup Way, Charleston, 29414, SC

https://greathomesofcharleston.com/properties/233-claret-cup-way/charleston/sc/29414/MLS\_ID\_24015840

## **Description**

STILL TIME TO MAKE YOUR OWN DESIGN CHOICES! Planned completion in Spring 2025. The Luca Plan offers a versatile open layout with a large kitchen island, separate dining area, and a huge walk-in pantry. Relax in the cavernous primary suite with its oversized walk-in closet, impressive tray ceiling, and walk-out balcony. A screened porch, full laundry room, spacious loft, drop zone, and so much more add to the livability of this fantastic floor plan. High-end features and finishes abound, with oak stair treads, gorgeous plank flooring, stainless appliances, cement plank siding & a tankless water heater. An oversized garage is complemented by DUAL spacious exterior storage areas with lighting and electrical power. CLOSING COST INCENTIVES AVAILABLE!