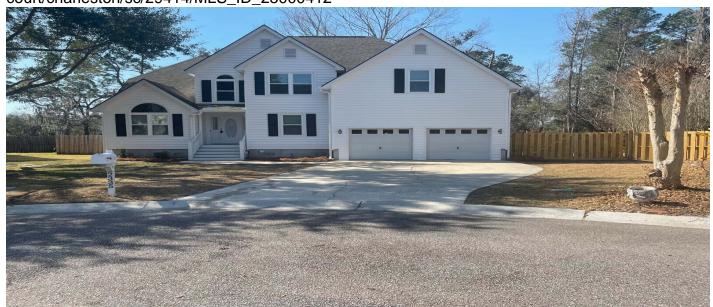

# 2335 Marsh Lake Court, Charleston, 29414, SC

https://greathomesofcharleston.com/properties/2335-marsh-lake-court/charleston/sc/29414/MLS\_ID\_25000412

# **Price - \$550,000**

| Bedrooms | Baths | Half Baths | SqFt | Lot Size | Year Built | DOM      |
|----------|-------|------------|------|----------|------------|----------|
| 4        | 2     | 1          | 2214 | 0.2200   | 1998       | 101 Days |

# **Description**

Brand new windows and Brand new siding! The Roof and the HVAC were installed in 2019. Great Backyard with a view! The new kitchen cabinets/counters are almost ready, fresh paint throughout and Hardwood and tile flooring throughout the home as well. One on the best lots in the community! Great neighborhood on a quiet cul-de-sac.