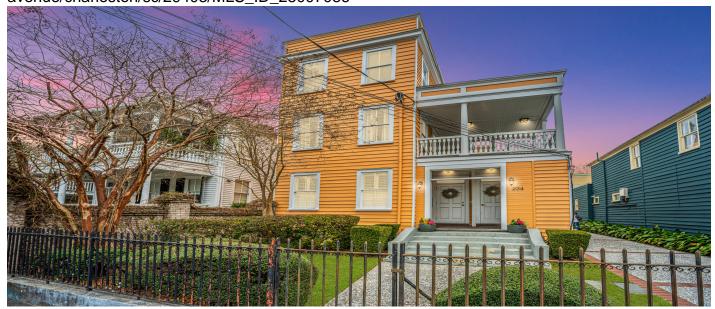

# 234 Rutledge Avenue, Charleston, 29403, SC

https://greathomesofcharleston.com/properties/234-rutledge-avenue/charleston/sc/29403/MLS\_ID\_25007086

# **Price - \$550,000**

| Bedrooms | Baths | SqFt | Year Built | DOM     |
|----------|-------|------|------------|---------|
| 2        | 1     | 817  | 1840       | 17 Days |

#### **Description**

Originally built in 1840 and later converted into 5 condo units, this 2nd floor, two-bedroom, one-bath condo beautifully blends historic charm with modern updates. Sold furnished this home features a spacious Piazza porch, perfect for enjoying the Lowcountry weather. Renovated in 2005, it boasts granite kitchen countertops, stainless steel appliances, a tiled shower, and dual vanity sinks. The original wood floors and exposed brick fireplace (non-working) preserve its historic character. This condo also includes a highly sought-after dedicated parking space, a rare find in downtown Charleston. Located just moments from the College of Charleston and MUSC.