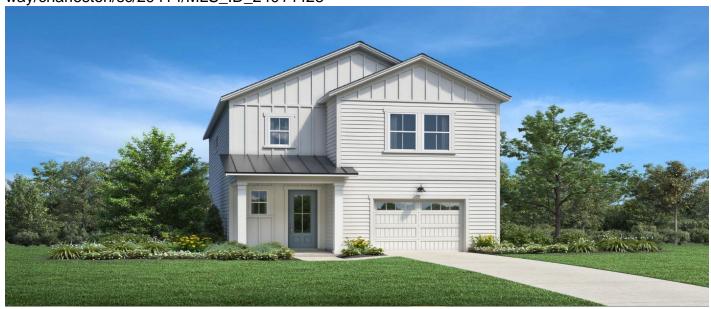

# 235 Claret Cup Way, Charleston, 29414, SC

https://greathomesofcharleston.com/properties/235-claret-cup-way/charleston/sc/29414/MLS\_ID\_24014428

## **Description**

STILL TIME TO MAKE YOUR OWN DESIGN CHOICES! Planned completion in Spring 2025. The Luca Plan offers a versatile open layout with a large kitchen island, separate dining area, and a huge walk-in pantry. Relax in the cavernous primary suite with its oversized walk-in closet and, impressive tray ceiling. A screened porch, full laundry room, spacious loft, drop zone, and so much more add to the livability of this fantastic floor plan. High-end features and finishes abound, with oak stair treads, gorgeous plank flooring, stainless appliances, cement plank siding & a tankless water heater. An oversized garage is complemented by DUAL spacious exterior storage areas with lighting and electrical power. CLOSING COST INCENTIVES AVAILABLE!