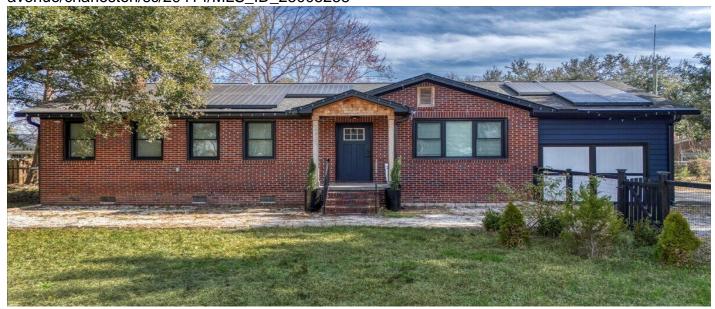

## **Description**

Here's your chance to own an adorable bungalow close to it all on a large corner lot in lovely Melrose! Flanked by two majestic live oaks, this charming home sits on a large completely fenced in lot (front and back) where you can sip coffee on the wonderful back porch. The owners recently completed a renovation adding a second full bath, all new modern appliances and finishes and many thoughtful touches throughout. The enclosed garage and tadpole (it's a tiny FROG!) allow for ample storage and could be converted into a workshop, workout space, office or home studio. Priced to sell with an appraisal in hand, this home is move in ready and completely liveable but the owners prefer an AS IS sale. Come see today why this charmer has BIG appeal!