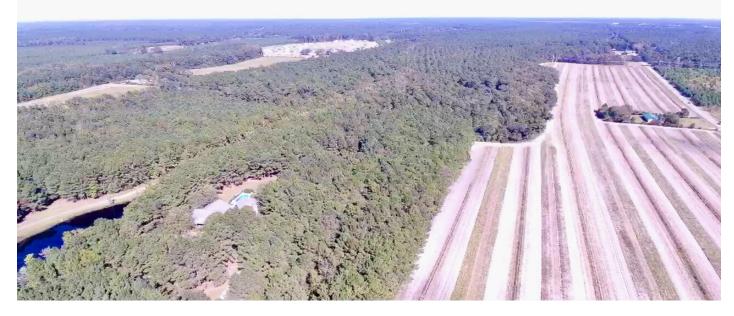

## Description

Gorgeous prime property in the highly developing area of Cane Bay near Volvo. This property borders Highway 176 with 600 feet of road frontage and Black Tom Road with 3400 feet of frontage. The property has residential, commercial and agricultural zoning and is currently being farmed. Three TMS numbers do exist in this sale. The beautiful homesite is very secluded by mature trees and borders a naturally fed spring on approximately 12 acres. This parcel includes a home of approximately 5200sqft., 6 bedrooms, 3.5 baths with an all brick exterior. There is also 2 sheds/barns and a 2-car garage. The property also boasts a in-ground swimming pool and amazing screened-in porch. Inside the home you will find all of the upgrades you could want plus large rooms. The beautiful hardwood flooring greets you at the front door and runs throughout the main living areas of the home and owner's suite. On the first floor, the home features a living room with a brick fireplace, huge kitchen with pantry and center island, office, walk-in storage closets, formal dining room, 4 bedrooms including the owner's suite and 2.5 bathrooms. Upstairs is plenty of space for an apartment or in-law suite and includes a huge gameroom, attic storage, 2 bedrooms and a full bathroom. A commercial property is currently rented to a car dealership on a month to month lease and borders Highway 176 with .85acres. This building is a block building construction. The additional acreage is undeveloped and includes 65.41 acres. This property is close to the interstate, Nexton and shopping in Summerville, Moncks Corner, and North Charleston. It is a rare opportunity and neighbors West Corn Maze. Buyer must be approved prior to showing approval. Buyer to verify anything deemed important.