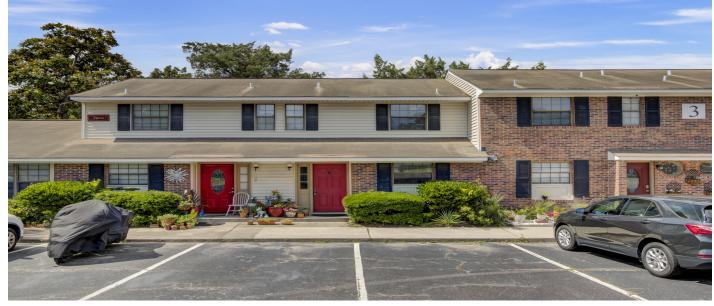

## Description

This MARSH FRONT Condo IS The Perfect Escape! Paddleboard from your back yard! Or launch your boat from the community boatramp. Once you open the front door you'll see the beautiful marsh and grand oak tree. This cozy condo was updated in 2017 and never lived in besides the occasional out of town guest. New stove, refrigerator and microwave. The kitchen flows into the dining room which leads to the living room. Upstairs are 2 bedrooms and a full bath. Out back is a private sitting area with serene views of the marsh and oak tree. All information to the best of the agents knowledge. Buyer to verify sq ft, schools and any pertinent information. Information is to the best of the listing agents knowledge. Buyers and buyers agents please verify.