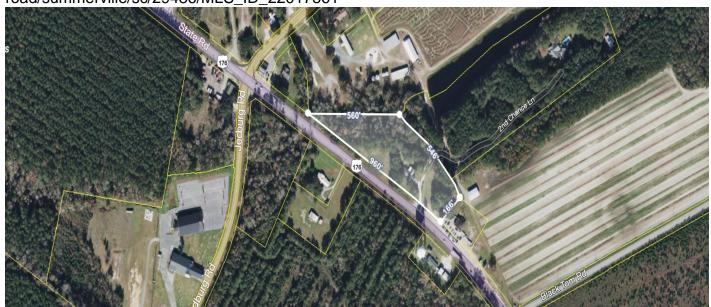

# **Description**

Great opportunity to own one of the largest commercial-potential lots on Highway 176 between Black Tom Road and Jedburg Road. The property currently has a house on the property that could be rented or occupied. The value is in the land, but the home could be used for commercial with county approval. Buyer to verify anything deemed important. The property is zoned Flex 1 according to the tax records.