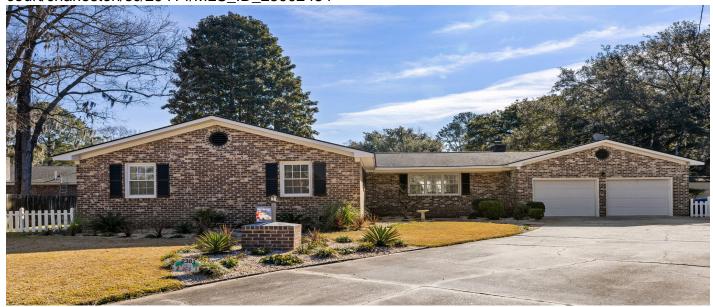

# 2383 Erskine Court, Charleston, 29414, SC

https://greathomesofcharleston.com/properties/2383-erskine-court/charleston/sc/29414/MLS\_ID\_25002434

## **Price - \$525,000**

| Bedrooms | Baths | SqFt | Lot Size | Year Built | DOM     |
|----------|-------|------|----------|------------|---------|
| 3        | 2     | 1635 | 0.3100   | 1968       | 64 Days |

## **Description**

Beautiful renovated ranch located in Drayton On The Ashley with gorgeous oaks, neighborhood pool and BOAT RAMP on the Ashley River. No covenants and restrictions! One-story living greets you with a bright and open kitchen featuring oversized island with gas cooktop, double wall-oven and an impressive swing out pantry. Tongue and groove ceilings and oak floors throughout. Primary bedroom with en-suite bath features a walk-in shower. Two guest bedrooms share updated hall bath with tub. Dedicated office or flex room. Two car garage attached. Oversized driveway with lots of room for parking and play. A gravel parking spot is already in place waiting for your boat! Metal shed conveys.