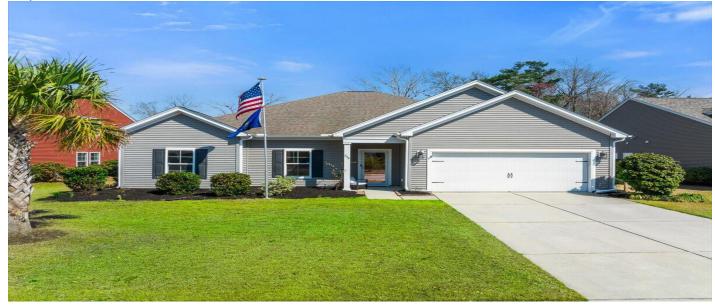

## Price - \$640,000

| Bedrooms | Baths | SqFt | Lot Size | Year Built | DOM     |
|----------|-------|------|----------|------------|---------|
| 4        | 3     | 2499 | 0.2400   | 2015       | 41 Days |

## Description

Surrounded by nature, this property is a peaceful retreat from the chaos of daily life. Just inside the foyer you'll notice the french doors of the flex room on your left. The beautiful wood flooring invites you into the main living areas. Behind the flex room are 2 guest bedrooms, a shared bathroom & additional storage closets. Beyond the foyer is another bedroom, full bathroom, laundry room & interior door to the 2-car garage. The dining/living room & eat-in kitchen open concept space is beautifully appointed. The gas fireplace accents the living room. The large primary bedroom suite is nestled behind the living room. Walking through the kitchen to the rear covered porch you'll see the view that explains it all!! This home is close to Hwy. 61, historical sites, I-26 & Charleston proper.