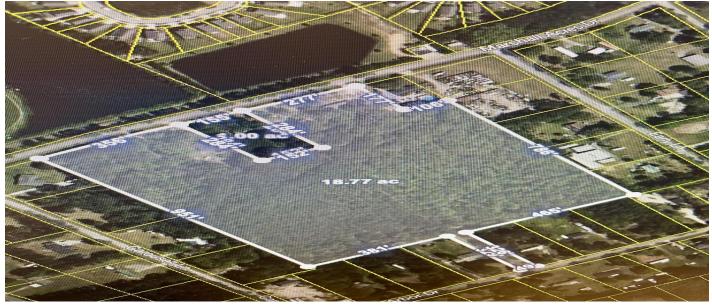

## Price - \$5,500,000

| Lot Size | DOM |
|----------|-----|
|          |     |

19.7700 154 Days

### Description

19.75 Acres +/- . property is ready for Development in Prime Location. Perfect for Multi-family. . Three homes to be removed Post Closing within 90 Days Close of Escrow. Public Water Sewer and Natural Gas Are Directly across the Street. Tap Fees are available through Berkeley County