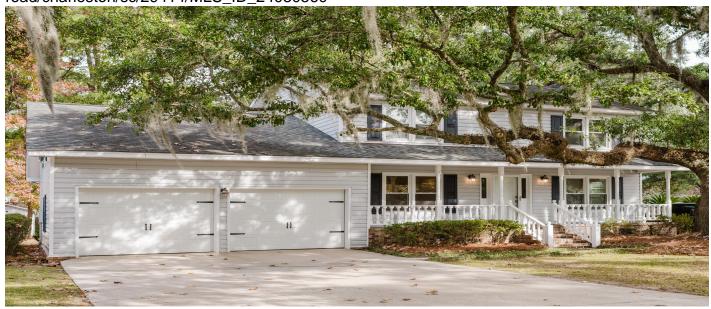

# 2422 Pristine View Road, Charleston, 29414, SC

https://greathomesofcharleston.com/properties/2422-pristine-view-road/charleston/sc/29414/MLS\_ID\_24030560

# **Price - \$698,000**

| Bedrooms | Baths | Half Baths | SqFt | Lot Size | Year Built | DOM      |
|----------|-------|------------|------|----------|------------|----------|
| 3        | 2     | 1          | 2117 | 0.3200   | 1984       | 115 Days |

## **Description**

This is a beautiful one owner, 3 bedroom, 2.5 bath home nestled in the grand oaks of the highly desirable Sylvan Shores subdivision. The home has been recently renovated and features hardwood floors downstairs, new carpet upstairs and fresh paint throughout. There is a large brick fire place in the family room and a massive deck in the backyard, perfect for entertaining year around. The room over the garage is a perfect 4th bedroom. The upstairs HVAC has been replaced in the last four years and the home has newer double hung windows. The neighborhood dock and deep water boat ramp is just down the street. No more fighting the traffic at the public boat ramps. If you are a person that enjoys the outdoors, playing and fishing in the river, this is the place for you. The subdivision also boasts a wonderful walking and picnic area with incredible views of the marsh and Intracoastal Waterway and a tennis/ pickle ball court. The West Ashley Greenway is located at the front of the neighborhood. All these amenities for only \$150 dollars a year!