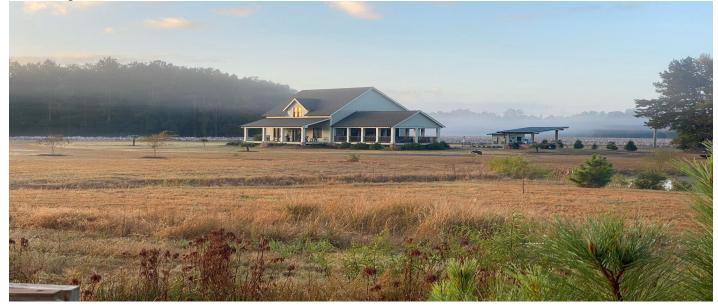

### Description

The Millwood Farm is a wildlife lovers paradise. The property is conveniently located on the southeastern side of Kingstree, SC. The land is situated perfectly between Boggy Swamp and the Black River providing a constant flow of wild game that visit the many food plots placed on the property. The farm is completely turnkey and is ready for you and your family to enjoy the outdoors. The property boasts a newly built approximately 2,000 sq foot home that has 3 beds and 3 baths. Large front and side porches invite you to enjoy the landscape and overlook the stocked fishing pond. The farm has a 60x40 metal shop with pull-through bays with power and water. Beside the shed there is an additional septic system and well for another cabin or camper hookup. The land features multiple managed food