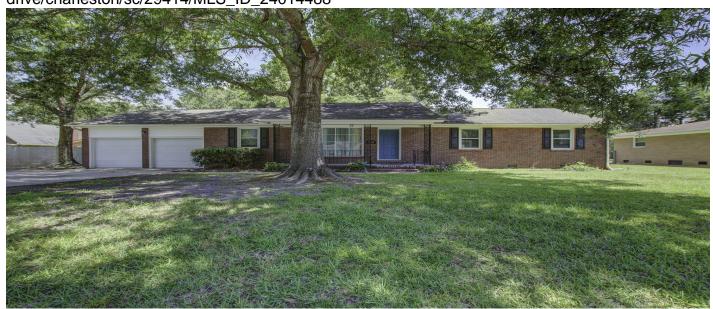

# 2436 Tiffany Drive, Charleston, 29414, SC

https://greathomesofcharleston.com/properties/2436-tiffany-drive/charleston/sc/29414/MLS\_ID\_24014488

# **Price - \$475,000**

| Bedrooms | Baths | Half Baths | SqFt | Lot Size | Year Built | DOM      |
|----------|-------|------------|------|----------|------------|----------|
| 4        | 2     | 1          | 1960 | 0.3200   | 1965       | 134 Days |

# **Description**

Beautiful single-level living, with rare 4th bedroom, in-ground pool and spa. Renovated ranch with newer kitchen, windows, flooring, ductwork. FROG is 4th bedroom with own 1/2 bath - heated and cooled. Large lot with large screened in back porch. Recently re-zoned - no flood insurance!According to previous owner, roof & HVAC replaced 2013.Listing offered as is.