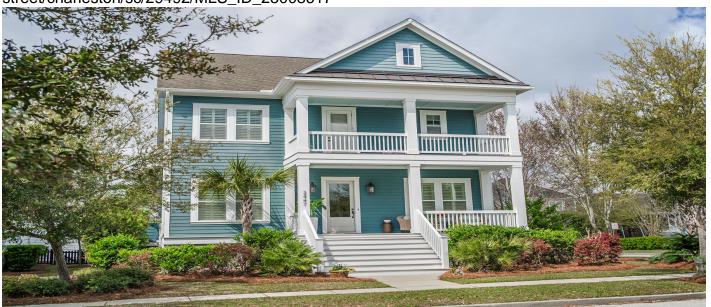

# 2447 Louisville Street, Charleston, 29492, SC

https://greathomesofcharleston.com/properties/2447-louisville-street/charleston/sc/29492/MLS\_ID\_25008617

# **Description**

Enjoy beautiful Daniel Island! This home is on a corner lot in desirable Smythe Park with walking, trails, community pools and children's parks. Daniel Island School is a five minute bike ride. Double front porches invite you to relax and enjoy the breezes from the nearby Wando River. The fenced in yard and screened in back porch, overlooking a stone patio invite you to enjoy the outdoors. Walking in the front door and you are greeted by a beautiful dining room with wainscoting, tray ceiling and crown molding. A study with french doors is across the hallway with a large storage closet. The kitchen features granite countertops, farm sink, ample cabinet space, large walk-in pantry and oversized island. Upstairs is a large playroom/media room, 4 bedrooms and 3 baths. This home had hardwoodfloors throughout the entire house! Shiplap in rec room, drop zone, and front of the island. Interior has been freshly painted. Custom plantation shutters on the windows. The garage has a huge walk-up storage loft! The stairway light fixtures do not convey.