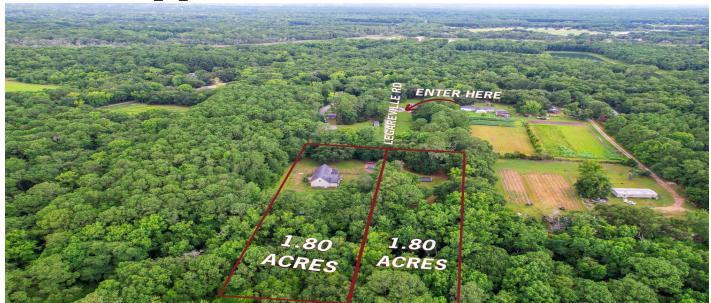

#### **Lot Features**

- Game
- In-Law Floorplan 2
- Pantry

- 2 5 Acres
- Wooded