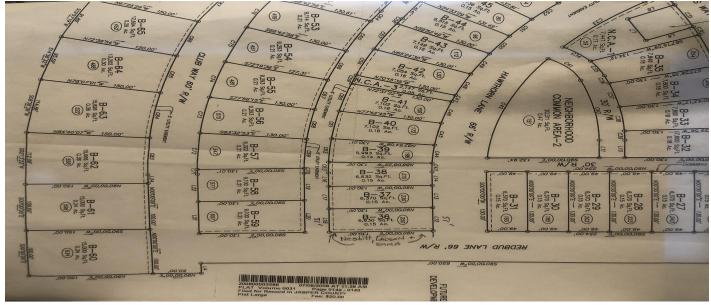

## Description

This corner lot awaites your dream home for your island living experience. Advantageously located near I-95, restaurants, shopping centers, medical facilities, a short drive from Hilton Head Island and Historic Savannah, GA. Jasper County is renowned for its unique history and natural amenities. Come home to Hilton Head Lakes/Tradition.Buyer to verify all property information. Buyer to perform their own due diligence regarding this property!