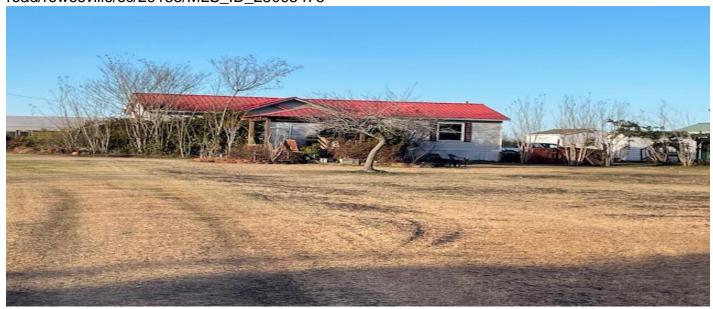

# 251 Bay Road, Rowesville, 29133, SC

https://greathomesofcharleston.com/properties/251-bay-road/rowesville/sc/29133/MLS\_ID\_25005475

## **Price - \$134,500**

| Bedrooms | Baths | SqFt | Lot Size | Year Built | DOM     |
|----------|-------|------|----------|------------|---------|
| 3        | 2     | 1035 | 1.1000   | 2000       | 36 Days |

## **Description**

Lovely, well-kept home in quiet, peaceful country setting near farmlands. Close to Orangeburg, Bowman and Branchville. Near to Hwy 301 and I-26 for easy commute to Charleston or Columbia.