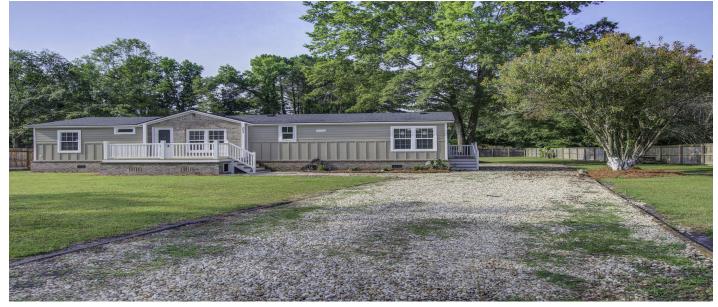

## Description

Beautiful renovated home minutes from heart of Summerville. Electric lighted gate opening into the driveway. Mobile home with brick front and skirting sitting on more than half an acre. Large fenced backyard with a couple fully matured fruit trees. Detached 1 car garage. Recently renovated kitchen with granite countertops. Two fully tiled custom walk-in showers. NO HOA and only 10 minutes to the growing Nexton area!