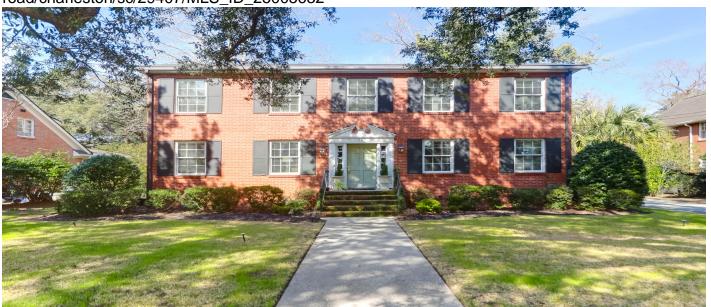

# 26 Beverly Road, Charleston, 29407, SC

https://greathomesofcharleston.com/properties/26-beverly-road/charleston/sc/29407/MLS\_ID\_25005632

# Price - \$1,050,000

| Bedrooms | Baths | SqFt | Lot Size | Year Built | DOM     |
|----------|-------|------|----------|------------|---------|
| 5        | 3     | 2500 | 0.2700   | 1948       | 31 Days |

## **Description**

Gorgeous Colonial style house in need of special updating to make it the show piece it deserves to be. Located in a beautiful neighborhood just off the peninsula and close to everything. This house has great bones with hardwood floors, lots of great space and tons of character. Right now the home has five bedrooms and three full baths with one bedroom and bath being a huge primary bedroom and bath. The documents section of the listing has a floor plan of what the configuration is now and what the owner was proposing to do. The lot is slightly larger than others in the neighborhood with plenty of room for expansion or a pool. There is an older two car garage but please be careful when entering. Do not miss out on your chance to acquire a property that can be a showplace close to everything