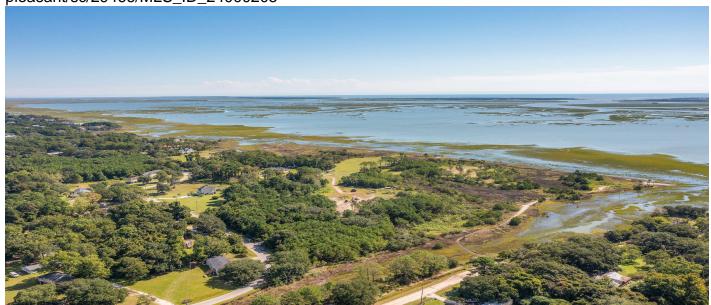

## **Description**

The drone pics of this property show the beauty and potential for a private residence, your own secluded retreat in the heart of Mt Pleasant. With a raised home, built on piers, you will enjoy the amazing views of the Intercoastal Waterway, Hamlin Sound and potentially the Atlantic Ocean in the distance. This raw land is a blank canvas for your Coastal Dream Home. No minimum build requirements and No HOA to approve your new home plans! The entire right side of the property is lined by marsh and a creek that winds its way through the marshland. You will enjoy Nature and Wildlife, in abundance, that is native to the Lowcountry. There may be potential for a crabbing dock or Kayak launch. Either would need to be approved by OCRM and a permit issued to build. This type of property does not come available often. Formerly Heirs property, it has been in this family for two generations. This raw land is zoned S3 and has the potential to be split into a minimum of 3 lots, based on size, and possibly 4. This information was gained from the Charleston County Planning Commission and a buyer and their agent must confirm if this is important to purchasing. This could potentially be a great investment for a builder and spec homes.