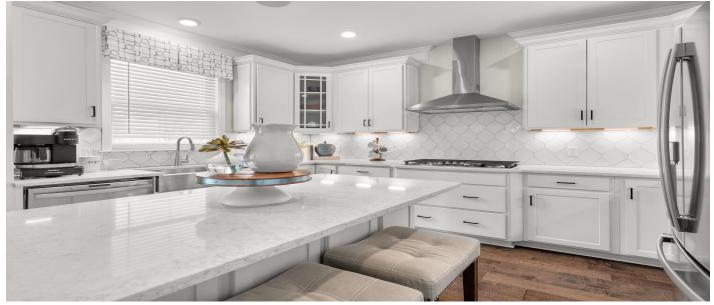

## Description

Community Model Home! This fully decked out Wilmington model home has an office, formal dining room, large open family room with a beautiful designer kitchen, and a screen porch off the breakfast area. The primary suite is upstairs with three additional bedrooms, bath, laundry, and spacious loft! Model will be sold furnished!

## **Interior Features**

- Ceiling Smooth
- High Ceilings
- Kitchen Island
- See Remarks
- Ceiling Fan(s)
- Family
- Entrance Foyer
- Loft
- Office
- Separate Dining