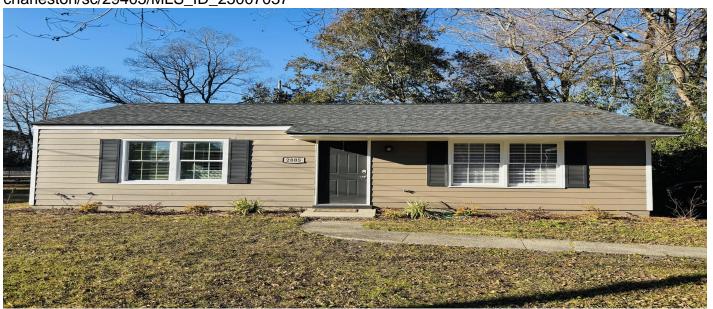

## **Description**

Adorable home in a booming part of North Charleston on a very nice lot. Drive 5 minutes to Park Circle and 10 minutes to Downtown Charleston. Extensive renovations have been done, including a new HVAC system and ductwork, new hot water heater and new cement plank siding. The kitchen and bathroom have been completely updated. The entire house has been freshly painted, inside and out. The roof was replaced in 2022. Several windows have also been updated and there is new LVP flooring throughout. The back yard is large and has a very useful walk-in shed.