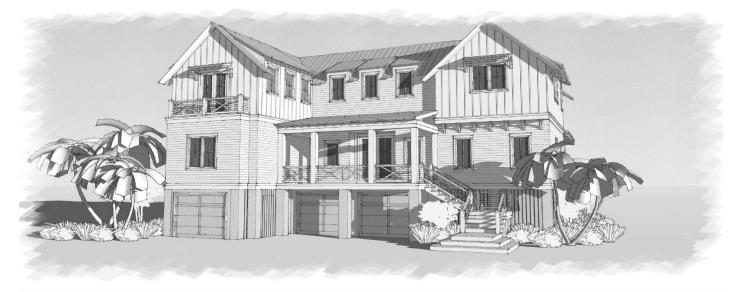

## Description

This superb design by Steve Herlong sits on one of the quietest streets on the island - 3rd row from the beach. It offers 5 bedrooms, with a flex space that could be used as a 6th, and 6 and a 1/2 baths. The main level features LR, DR, kitchen, pantry, laundry, primary suite and guest bedroom, plus a large outdoor living area with covered porch, pool, hot tub, fireplace and extra pool bath. The 2nd floor features 3 bedrooms with en suite baths, flex room, extra full bath, sunroom and stairs to the roof deck, from which you can see the whole island. There is an elevator from the garage to the 2 upper floors and lots of parking and storage under the house. Construction will start soon and should be complete by the summer of 2025. Contract now and you can make it your own! House plans..available upon request.