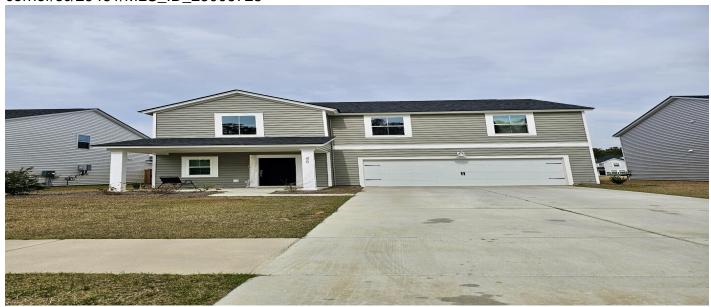

### **Description**

Welcome to Cypress Preserve! When you walk in this home, you are greeted with tall ceilings and a large foyer. You will find plenty of room in this open concept living room. There are beautiful white cabinets and gray luxury vinyl plank. There are stainless steel appliances and a very large pantry in the kitchen. As you make your way upstairs, there is a roomy loft, 3 guest rooms, a laundry room, and one guest bath. The owner's suite has a large soaking tub, stand up shower and 2 sinks. Connected to the bathroom is a nice size closet. Out back is a great sized yard with a community space behind it. No homes will be built behind it. The vibrant community has a playground and pool. Don't miss this opportunity!