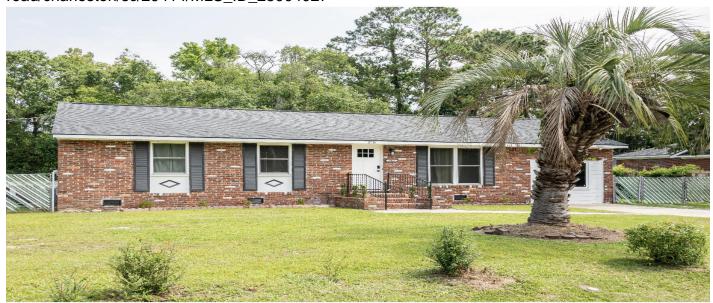

## **Description**

Welcome to 2916 Marginal Rd, a beautifully remodeled 4-bedroom, 2-bathroom home offering 1,430 sqft of stylish and modern living, conveniently located just off Savannah Hwy. Step inside to discover LVP flooring flowing throughout, creating a seamless and durable foundation for your home. The kitchen shines with granite countertops, sleek cabinetry, and plenty of prep space, perfect for home chefs and entertainers alike. Enjoy the efficiency and convenience of a tankless gas hot water heater (2023) ensuring endless hot water on demand. Rest easy knowing the roof was newly installed in 2022, providing years of protection and peace of mind. With spacious bedrooms, updated bathrooms, and thoughtful upgrades throughout, this home is truly move-in ready. Located near Savannah Hwy, you'll haveeasy access to shopping, dining, and all that Charleston has to offer. Don't miss this opportunityschedule your showing today!