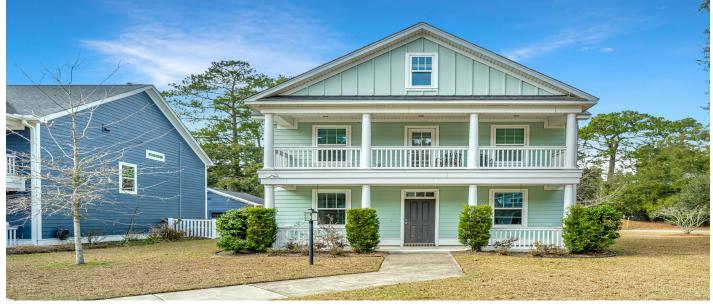

### Price - \$665,000

| Bedrooms | Baths | Half Baths | SqFt | Lot Size | Year Built | DOM     |
|----------|-------|------------|------|----------|------------|---------|
| 4        | 3     | 1          | 2477 | 0.1200   | 2015       | 15 Days |

#### Style

Traditional

### Description

Welcome to this beautifully maintained 4-bedroom, 3.5-bathroom home with 2,477 square feet of heated living space, located in the desirable Twin Lakes Subdivision on Johns Island. Built in 2015, this spacious home features modern finishes and thoughtful details throughout. The downstairs boasts beautiful hardwood floors, while the stairs and bedrooms have freshly installed carpet, creating a cozy and welcoming atmosphere. The open-concept floor plan allows for easy flow between the living, dining, and kitchen areas, making it ideal for both relaxation and entertaining. The home is also complemented by a detached garage, offering added storage and convenience.