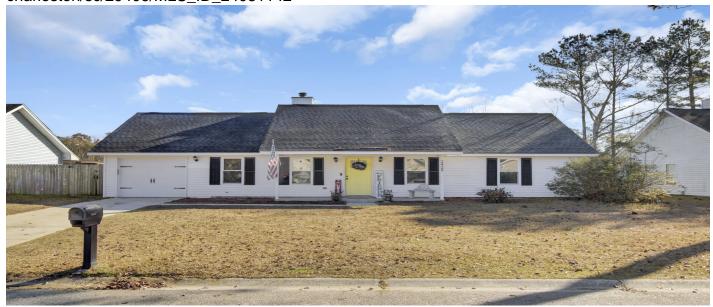

### **Description**

NO HOA!!! Solar Panels. This property offers three bedrooms and two bathrooms on a .26-acre lot. Inside, you'll find luxury vinyl plank flooring throughout, along with ceramic tile in the bathrooms. The upgraded kitchen features stainless steel appliances and granite counter tops. Both the kitchen and bathrooms have been enhanced with modern upgrades. With approximately 1,200 square feet of living space, this home is conveniently located just minutes from historic downtown Charleston, major highways, restaurants, and shopping. It's also in close proximity to the joint base and the nuclear school.