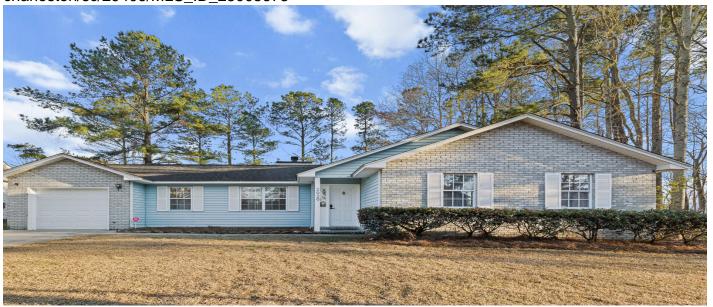

# 2929 Salamander Creek Lane, North Charleston, 29406, SC

https://greathomesofcharleston.com/properties/2929-salamander-creek-lane/north-charleston/sc/29406/MLS\_ID\_25005673

# **Price - \$295,000**

| Bedrooms | Baths | SqFt | Lot Size | Year Built | DOM     |
|----------|-------|------|----------|------------|---------|
| 3        | 2     | 1128 | 0.2300   | 1992       | 39 Days |

### **Description**

Inviting open floor plan with NO HOA! Vaulted ceilings in the living room and primary bedroom make this home light and bright. Enjoy fresh paint throughout, providing a clean canvas ready for your personal touch. Kitchen and dining space have new floor tile for easy maintenance while the bedrooms and main living space have laminate flooring; NO carpet. There is a wood burning fireplace for those chilly nights. Stainless steel appliances convey. The one car garage has washer and dryer hookups and is located off the kitchen. Step outside to your expansive fenced in backyard; an ideal space ready for you. Located near Charleston Southern, Trident Hospital, as well as Wannamaker Park, Salamander Creek is centrally located with quick access to all that Charleston has to offer.