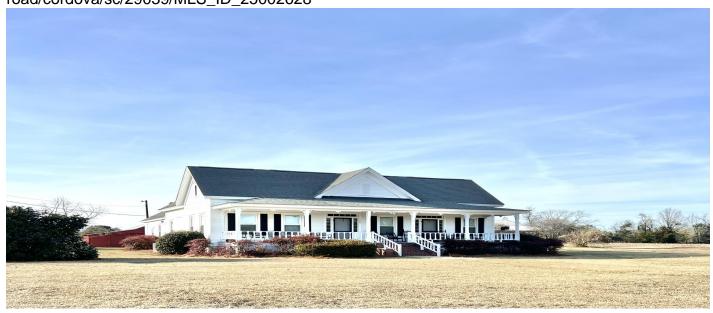

## **Description**

A stately Victorian farmhouse, this timeless estate blends historic charm with pastoral beauty. The home's gabled roofline, intricate trim, and expansive front porch set the tone for its elegant interior, where soaring ceilings, original hardwoods, and oversized windows highlight classic craftsmanship. Wide hallways and generous rooms create an airy, inviting feel. A classic red barn and additional outbuildings provide versatile space for storage or hobby farming, complementing the home's historic character in a picturesque rural setting.