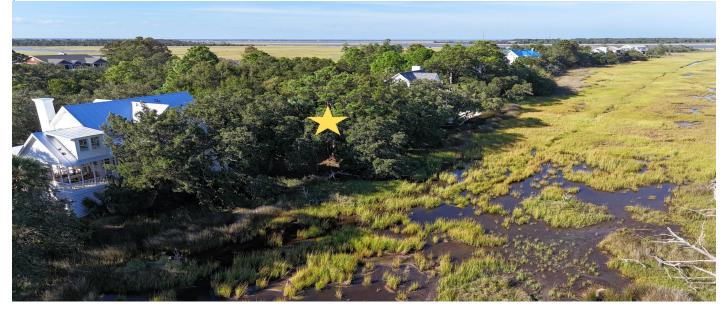

## Description

Beautiful vacant lot at almost a third of an acre located on a tidal marsh and ready for your new custom home to be built! The Out Islands of Seagrass is a small island in the back of Wild Dunes that provides the privacy and quietness that is hard to find on Isle of Palms. Owners share a beach boardwalk leading to one of the most secluded beach locations on the island. Convenient location being barely over a mile from The Harbor Course Clubhouse, the Links Golf Shop, and shops and restaurants at the Grand Pavilion. Located behind the gates of Wild Dunes owners can enjoy two fantastic golf courses, tennis and pickleball courts, several pools, dining options and so much more!