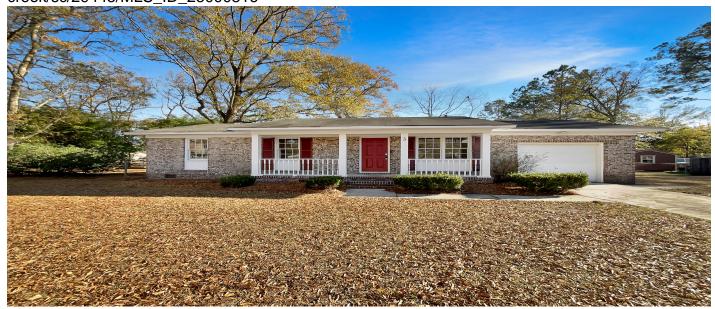

# **Price - \$302,000**

| Bedrooms | Baths | Half Baths | SqFt | Lot Size | Year Built | DOM      |
|----------|-------|------------|------|----------|------------|----------|
| 3        | 2     | 1          | 1770 | 0.4000   | 1972       | 103 Days |

## **Description**

Seller may consider buyer concessions if made in an offer. Welcome to your dream home, boasting a fresh interior paint job in a soothing neutral color scheme. The living room is warmed by a cozy fireplace, perfect for those chilly evenings. The kitchen, the heart of the home, features all stainless steel appliances and is beautifully accented by a stylish backsplash. A partial flooring replacement adds a touch of modernity to this charming abode. Step outside to a lovely patio, ideal for soaking up the sun or entertaining. This home is a true gem waiting for its new owner.