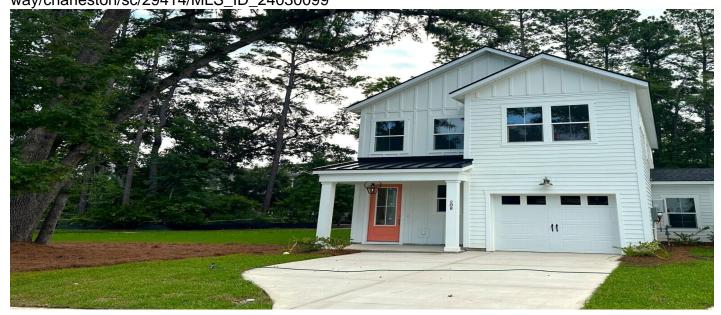

# 300 Claret Cup Way, Charleston, 29414, SC

https://greathomesofcharleston.com/properties/300-claret-cup-way/charleston/sc/29414/MLS\_ID\_24030099

# **Price - \$476,900**

| Bedrooms | Baths | Half Baths | SqFt | Lot Size | Year Built | DOM      |
|----------|-------|------------|------|----------|------------|----------|
| 4        | 2     | 1          | 1778 | 0.0800   | 2025       | 125 Days |

## **Description**

Still time to visit our Design Studio to make your own selections! The 4-bedroom Wynter offers a versatile open layout with a large kitchen island and plenty of storage. Relax in the cavernous primary suite with its oversized walk-in closet and impressive tray ceiling. A screened porch, full laundry room, and so much more add to the livability of this fantastic home design. High-end features and finishes abound, with oak stair treads, gorgeous plank flooring, stainless appliances, cement plank siding & a tankless water heater. An oversized garage is complemented by DUAL spacious exterior storage areas with lighting and electrical power. CLOSING COST INCENTIVES AVAILABLE! ESTIMATED COMPLETION IN LATE FALL 2025.