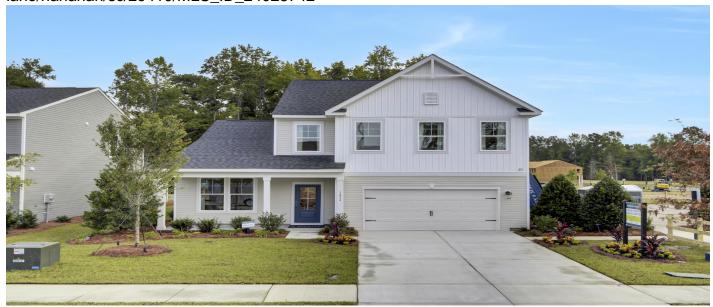

# 3002 Speckled Perch Lane, Hanahan, 29410, SC

https://greathomesofcharleston.com/properties/3002-speckled-perchlane/hanahan/sc/29410/MLS\_ID\_24028742

# **Price - \$574,180**

| Bedrooms | Baths | SqFt | Lot Size | Year Built | DOM      |
|----------|-------|------|----------|------------|----------|
| 4        | 3     | 2455 | 0.1600   | 2024       | 151 Days |