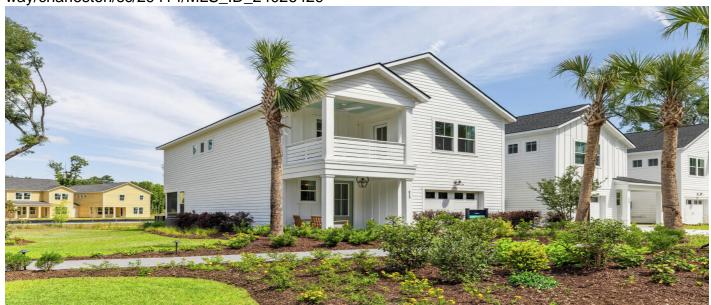

# 301 Claret Cup Way, Charleston, 29414, SC

https://greathomesofcharleston.com/properties/301-claret-cup-way/charleston/sc/29414/MLS\_ID\_24026429

## **Description**

Still time to personalize at our Design Studio! The Luca Plan offers a versatile open layout with a large kitchen island, separate dining area, and a huge walk-in pantry. Relax in the cavernous primary suite with its oversized walk-in closet, impressive tray ceiling, and walk-out balcony. A screened porch, full laundry room, spacious loft, drop zone, and so much more add to the livability of this fantastic floor plan. High-end features and finishes abound, with oak stair treads, gorgeous plank flooring, stainless appliances, cement plank siding & a tankless water heater. An oversized garage is complemented by a spacious exterior storage area with lighting and electrical power. CLOSING COST INCENTIVES AVAILABLE!