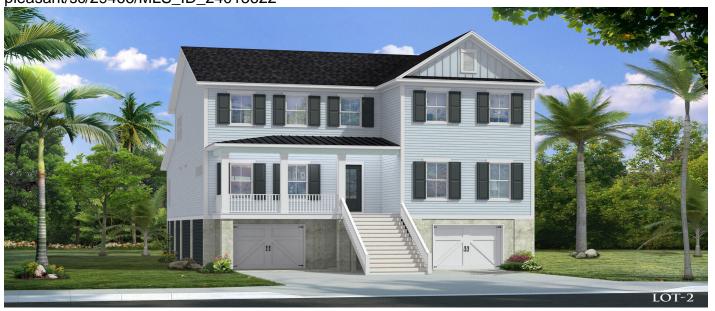

# 3016 Briley Court, Mount Pleasant, 29466, SC

https://greathomesofcharleston.com/properties/3016-briley-court/mount-pleasant/sc/29466/MLS\_ID\_24015622

## **Description**

The Rosecroft currently under construction with an estimated completion late 2024! The Rosecroft is a excellent drive under plan with a owner's suite on the main level and open floor plan featuring 20ft ceilings in the family room!. Upstairs you will 3 large bedrooms, 2 baths and a generous loft space to use as a playroom, office, workout area, you name it. There are a ton of options included in the list price but not limited to: Engineered Hardwoods throughout, a gourmet kitchen including upgraded full overlay cabinetry stacked to the ceiling, wood hood over the cooktop, Kitchen Aid appliance package, wet bar with under counter wine fridge and the list goes on. 3016 Briley Ct is within 1 minute of The Market at Oakland shop and approx 15 minutes to Isle of Palms Front Beach!