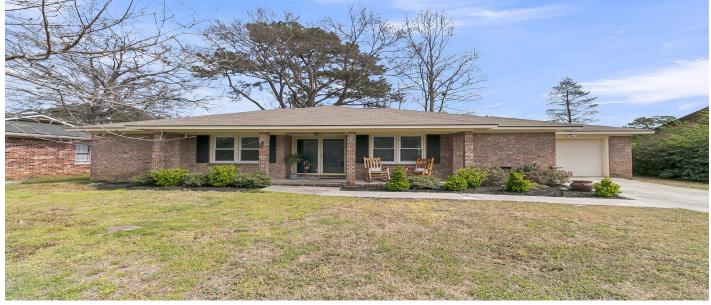

### Price - \$315,000

| Bedrooms | Baths | SqFt | Year Built | DOM     |
|----------|-------|------|------------|---------|
| 3        | 2     | 1306 | 1981       | 24 Days |

## Description

Located just 2.5 miles from the shops at Carnes Crossroads and 1.5 miles from the Goose Creek Walmart, this home has convenience AND value. This 3 bed 2 bath home is move in ready with an updated kitchen featuring granite counters and stainless steel appliances, large living room with vaulted ceiling, newer windows, a screened in porch, large yard with fence and an attached one car garage. And best of all...you get all of this in a neighborhood with NO HOA! Schedule your showing today!