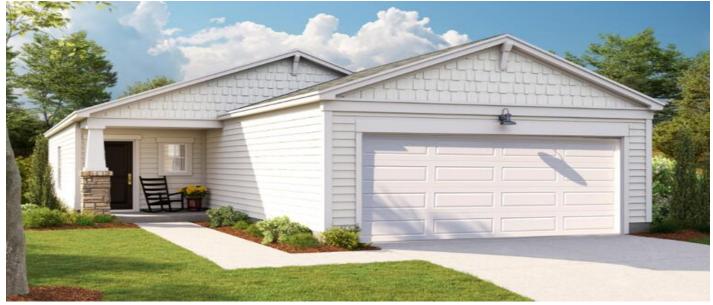

# Price - \$341,442

| Bedrooms | Baths | SqFt | Lot Size | Year Built | DOM     |
|----------|-------|------|----------|------------|---------|
| 3        | 2     | 1268 | 0.1500   | 2025       | 60 Days |

# Description

This new home features a convenient layout with everything needed for modern living on a single level. An open-concept floorplan combines the kitchen with the living and dining areas, offering convenient access to an outdoor patio. Three bedrooms are tucked away to the side of the home, including the luxe owner's suite, featuring an en-suite bathroom and walk-in closet.