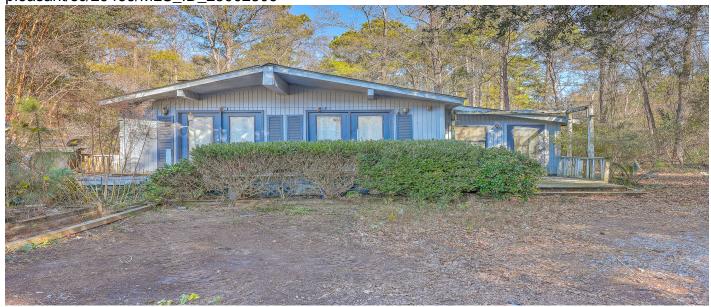

# 3041 Nye View Circle, Mount Pleasant, 29466, SC

https://greathomesofcharleston.com/properties/3041-nye-view-circle/mount-pleasant/sc/29466/MLS\_ID\_25002306

# Price - \$1,400,000

| Bedrooms | Baths | SqFt | Lot Size | Year Built | DOM     |
|----------|-------|------|----------|------------|---------|
| 2        | 2     | 1044 | 4.5700   | 1980       | 59 Days |

#### **Description**

ATTENTION INVESTORS AND DEVELOPERS: This property is being sold for land value. The mobile home was de-titled, but it has no value. This 4.57 Acres for sale in the Phillips Community is zoned S-3. This zoning allows for 3 Single-Family Detached Dwelling Units per acre. Depending on percentage of Maximum density when at least 25, 50, 75, or 100%, A "Special Exception" may be granted to build 4 Principal Dwelling Units per acre, 5 Principal Dwelling Units per acre, 7 Principal Dwelling Units per acre: minimum lot area is 8,000 square feet for Single-Family Detached Dwelling Units; no minimum lot size for Single-Family Attached Dwelling Units, Duplexes, Triplexes, and Fourplexes. See attached documents, especially Special Exception Zoning. This property is Lot 2A.