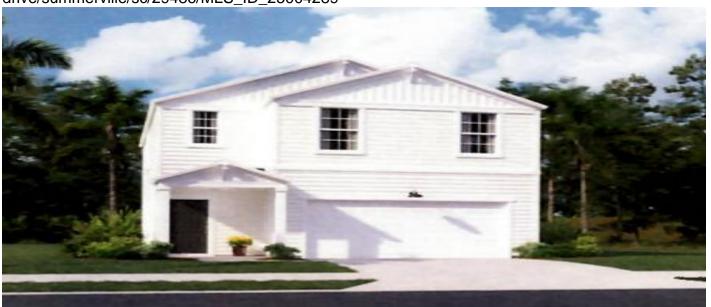

# **Price - \$350,253**

| Bedrooms | Baths | Half Baths | SqFt | Lot Size | Year Built | DOM     |
|----------|-------|------------|------|----------|------------|---------|
| 4        | 2     | 1          | 1869 | 0.1500   | 2025       | 52 Days |

# **Description**

Take I-26 West to the Nexton Parkway exit (197). Follow until you turn right towards HWY 176, go through the stop light at the entrance of Cane Bay and follow Cane Bay Blvd. and make a left onto Lindera Preserve Blvd.