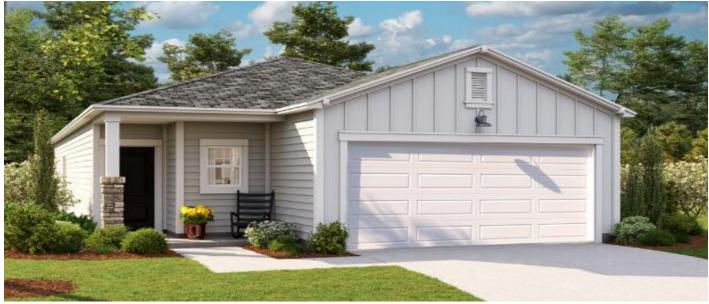

## Description

This single-story home features a convenient laundry room near the foyer, while in the main living space is a contemporary open layout that leads out to the back patio through sliding doors. In the other half of the home are all three bedrooms, including the owner's suite with an attached full-sized bathroom. At the front is a versatile two-car garage for storage space.