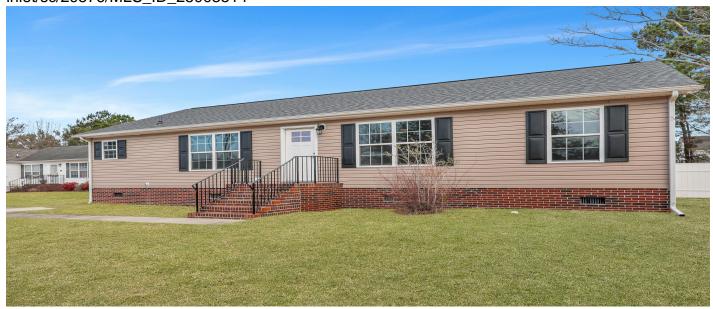

# 308 Stone Throw Drive, Murrells Inlet, 29576, SC

 $https://greathomesofcharleston.com/properties/308-stone-throw-drive/murrells-inlet/sc/29576/MLS\_ID\_25003514$ 

#### **Description**

Discover a meticulously updated 3-bedroom, 2-bathroom home in Murrells Inlet that blends modern convenience with exceptional value! Built in 2005 and recently renovated, this property offers an impressive array of upgrades. Interior highlights include a complete kitchen remodel with brand-new appliances, master and secondary bathrooms fully renovated, all new electrical systems including updated breaker box, switches, and outlets, complete plumbing replacement, new fixtures throughout, cordless blinds in every room, upgraded lighting, and new flooring throughout! Exterior and structural updates include a new roof, HVAC system, exterior doors, deck, and window-unit cooled shed perfect for storage! The home features an open-concept living and dining area that seamlessly connects to the kitchen, which includes a breakfast area. A separate laundry room provides ample storage space. Proximal to everything including International Golf Club of Myrtle Beach, Marsh Walk, Huntington Beach State Park, Brookgreen Gardens, and conveniences like Walmart, Home Depot, and Planet Fitness, this turnkey property represents an exceptional opportunity for buyers seeking a move-in ready home with contemporary upgrades and minimal maintenance requirements for years to come. Priced competitively, this Murrells Inlet gem won't last long! Schedule your showing today.