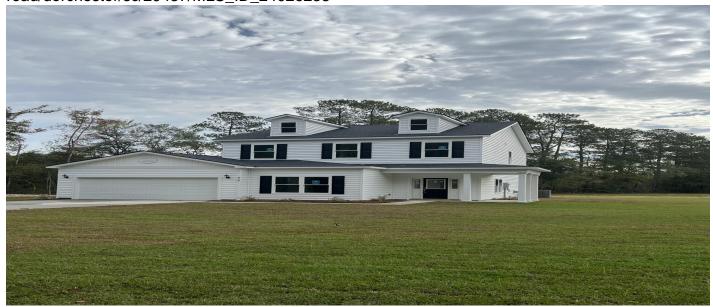

# 310 Mizell Road, Dorchester, 29437, SC

https://greathomesofcharleston.com/properties/310-mizell-road/dorchester/sc/29437/MLS\_ID\_24026233

# **Description**

2398 sqft two story home located on a beautiful acre homesite in Dorchester SC. Featuring 5 bedrooms and 3.5 baths. MBR is on the second floor with a spacious MBA and large WIC. There is a MIL suite on the first floor with private bath and tiled shower. All secondary bedrooms have WIC's and there is a study /flex space upstairs that can be used as an office or kids fun space. Oversized garage and large patio are just a couple of special features of this beautiful home. 6 miles from I-26 and Just 20 minutes from Summerville. Home is move in ready.