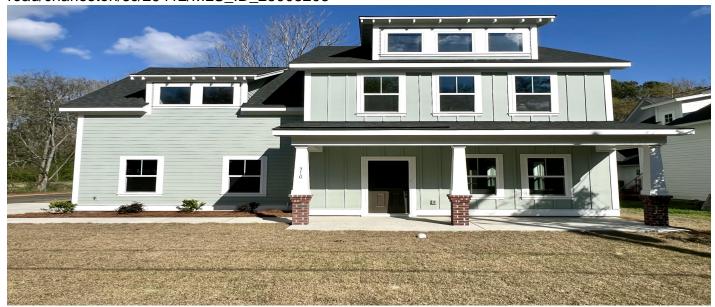

## **Description**

BRAND NEW CONSTRUCTION. Welcome to 310 Woodland Shores Rd. A 4bd 2.5 ba two story Single Family Home with an open floor plan and tons of natural light. The open concept with high ceilings and tall windows welcomes you right into this home. Sleek crown molding downstairs and wainscoting in the dining area give a luxurious touch! The kitchen is adorned with quartz counter tops, shaker cabinets and stainless steel appliances. The stairs have beautiful Oak Treads with an LVP landing leading down the hall. 4 bedrooms allow room for family and/or guests to stay! The master bathroom has a large & elegant tiled shower and dual vanities! HUGE walk in closets! 9ft ceilings. Bedrooms and laundry room upstairs. Cement plank siding, gas appliances, tankless water heater and a screened in back porch. Appliances include gas range, microwave, dishwasher. Seconds away from The Terrace shopping and dining and steps to the Muni Golf course. Sidewalks being added to this section of Woodland Shores Rd soon to allow for more walkability and pedestrian safety. NOT IN A FLOOD ZONE! NO HOA