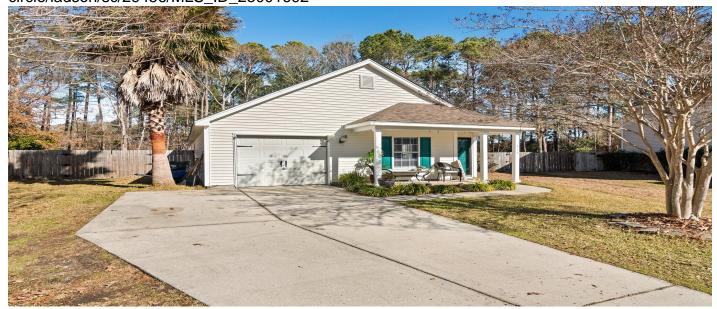

# 315 Cohen Circle, Ladson, 29456, SC

https://greathomesofcharleston.com/properties/315-cohencircle/ladson/sc/29456/MLS\_ID\_25001692

## **Price - \$323,000**

| Bedrooms | Baths | SqFt | Lot Size | Year Built | DOM     |
|----------|-------|------|----------|------------|---------|
| 3        | 2     | 1202 | 0.2700   | 2003       | 78 Days |

### **Description**

This beautifully maintained ranch-style home in Hawthorne Place, Ladson, SC, is ready to impress! With 3 bedrooms, 2 full baths, and modern updates throughout, this home offers both comfort and style. Inside, the open living area flows into the kitchen, which has space for a small dining area. Laminate flooring extends throughout the main areas and into one guest bedroom. The newly renovated master bathroom features a luxurious walk-in shower. The large, private backyard is perfect for entertaining, relaxing, or gardening, and the screened-in patio is the ideal spot to unwind. This home also boasts a new roof and includes all appliances, including the washer and dryer. Best of all, there's NO HOA! Homes like this don't last long don't miss your opportunity!