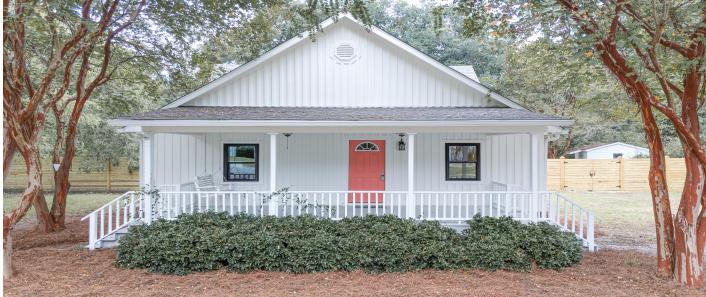

# 3166 Edenvale Road, Johns Island, 29455, SC

https://greathomesofcharleston.com/properties/3166-edenvale-road/johns-island/sc/29455/MLS\_ID\_25008196

## Description

This unique property located on Johns Island is secluded and quiet but close to Historic DownTown Charleston and area beaches. The home underwent a complete renovation from the kitchen to the bathrooms and everything in between! The original heart pine floors were redone, and they are breathtaking. The entrance is grand, with cathedral ceilings in the entire great room. An extra large deck was installed to enjoy nature's beauty. The fire pit is also a great place to enjoy the huge yard. Close to Charleston, Kiawah, and many restaurants on Johns Island. The current owner installed new high-impact black framed windows and a privacy fence. The shed was renovated to allow extra storage.