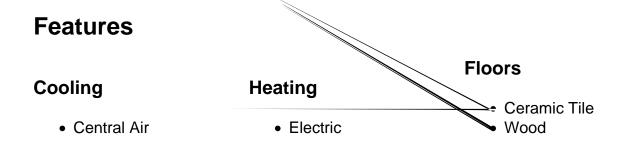

## **Description**

Built in 2003, this beautiful brick home offers a meticulously landscaped yard and boasts four bedrooms and three and a half baths. The spacious living area features a cozy fireplace, perfect for gatherings. The elegant dining room stands out with its barrel ceiling and column details, adding a touch of sophistication. The kitchen is a chef's delight, featuring granite countertops, a tasteful tile backsplash, and stainless steel appliances. It opens up to a spacious back deck, ideal for outdoor entertaining and relaxation. The private fenced backyard provides a serene escape. Designed with an open floor plan, this home features high, smooth ceilings with recessed lighting, enhancing the sense of space and light. The Primary suite, conveniently located on the first floor, includes a large walk-in closet, a jetted tub, and a walk-in shower, offering a perfect retreat. Numerous windows throughout the home ensure an abundance of natural light, creating a warm and inviting atmosphere. This property is a true gem, combining elegance, comfort, and functionality including a Natural Gas home Generator.